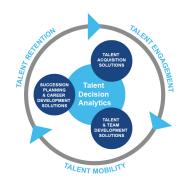

### **Harrison Talent Life Cycle Solutions**

Harrison Assessments uses predictive analytics to help organizations acquire, develop, lead and engage their talent. This comprehensive Talent Decision Analytics provides the intelligence needed throughout the talent life cycle to build effective teams and develop, engage and retain key talent. Contact us to learn how we help organizations make great decisions.